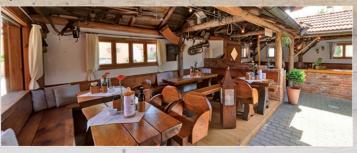

Lassen Sie sich entführen in eine Welt der Sinnesfreuden, geprägt von Kreativität, Leidenschaft und einem Schöpflöffel voll Liebe.

Biergarten
Nach getaner Arbeit, an einem freien Tag, oder

einfach mal zwischendurch - Genießen und Ausspannen!

Unser Biergarten ist beheizbar, teilweise überdacht, für Feiern und verschiedenste Anlässe geeignet. Bei entsprechender Witterung kann ein Teil des Biergartens komplett geschlossen werden. Der Biergarten ist für Sie von Mitte April bis Mitte Oktober geöffnet!