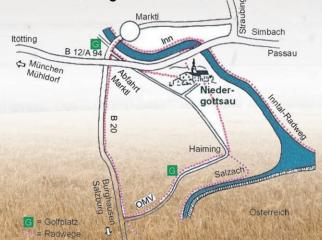

#### Golfen

Der Golfclub Altötting-Burghausen mit seinen beiden Anlagen Piesing und Falkenhof liegt in unmittelbarer Nähe unseres Hotels. Wo sich Inn. Salzach und Alz treffen, präsentieren sich beide Plätze in einer natürlichen Landschaft.

### **Burg Burghausen**

Auf dem Höhenrücken zwischen Salzach und Wöhrsee liegt die längste Burganlage Europas (1043m).

Telefon: +49 (0) 8678 9881-0 Telefax: +49 (0) 8678 9881-40

**Familie Bonimeier** 

D - 84533 Niedergottsau